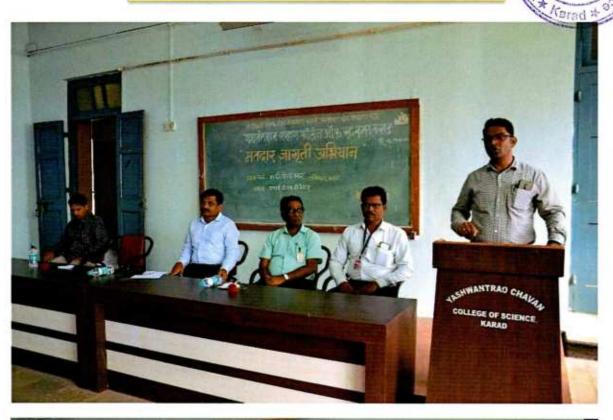

-------------------|
| Title of the activity    | "Vachan Prerna Din"  Celebration of Birth Anniversary of Dr. A. P. J. Abdul Kalam |
| Date                     | 15 Oct. 2021                                                                      |
| Involved Beneficiaries   | Students and Faculty                                                              |
| No. of Beneficiaries     | 15                                                                                |
| Outcome/Success achieved | Literature of Great personalities of India Importance of Reading                  |











Program In-charge

IQAC Coordinator

Principal Principal Yashwantrau Chavan College of Science Karad

Department of Botany Yashwantrao Chavan College of Science, Karad

# **Voters Awareness Programme**





## Celebration of Maharashtra din











# **Voters Day Celebration**



# **Constitution Frame Gift**











# YASHWANTRAO CHAVAN COLLEGE OF SCIENCE, KARAD

#### NCC-ACTIVITY REPORT 2021-22

| NCC Department                                |                                                                       | Date: 2 October 2021                                                                                |  |
|-----------------------------------------------|-----------------------------------------------------------------------|-----------------------------------------------------------------------------------------------------|--|
| Name of Activity:                             | College Campus Cleaning                                               |