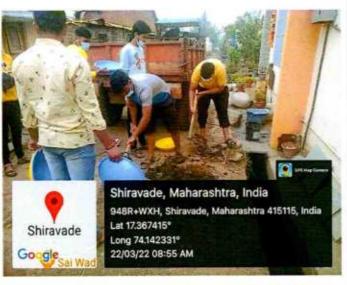

#### 19/03/2022 to 25/03/2022

NSS Special Camp was arranged at village Shirawade in Karad Tahasil, Satara District from 19<sup>th</sup> March 2022 to 25<sup>th</sup> March 2022. Inaguration was done by Shri Vijay Pawar, Tahasil officer, Karad. Chairperson of inauguration was Shri Anil Jagdale who was sarapanch, Grampanchayat, Shirawade. Dr. S. B. Kengar, Principal of our college was also present on inaguration. In this Camp Canal Cleaning, village cleaning, Tree Plantation was done.

#### Photos-

Shri Arun Kakde sir addressing students

Shri Sunil Takte addressing NSS students & Villagers

Platation by NSS Students at Shirvade