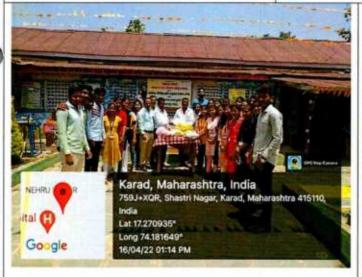

, Name of Department: NSS Date of activity: 22/04/2022

16/04/2022

Name of the capability enhancement scheme : Cleanliness & Fruit donation at Remand home ,Karad

Purpose: To help the students at remand home.

No. of beneficiaries:

Class involved : B.Sc. I, B.Sc. II, B.Sc III

Outcome/ success achieved: Students realize their social responsibility.

Teachers/ Guest involved in the activity Dr.R.S.Patil

Dr. J.U.Patil Dr. S. A. Kirtane Mr. G. B. Dhake Shri. A.A.Lole Sau. M.P.Sarawade