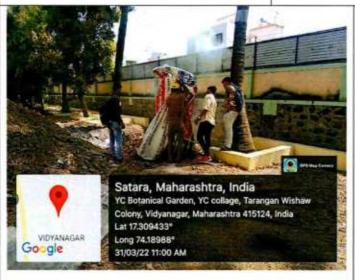

Name of Department: NSS Date of activity: 31/03/2022

Name of the capability enhancement scheme: College campus cleanliness

Purpose:

1. To promote hygiene level in campus
2. To reduce spread of sickness by maintaining clean college

environment.

No. of beneficiaries:

Class involved : B.Sc. I, B.Sc. II, B.Sc III

Outcome/ success achieved: 1.College premises became pollution free & mosquito free.

70. FEST OF TOP TOP TOP TO THE PROPERTY OF THE

Teachers/ Guest involved in the activity Dr.R.S.Patil Dr. J.U.Patil

Dr.R.S.Patil Mr. G. B. Dhake
Dr. J.U.Patil Shri. A.A.Lole
Dr. S. A. Kirtane Sau. M.P.Sarawade

NAAC Awareness Programme - Activity Report