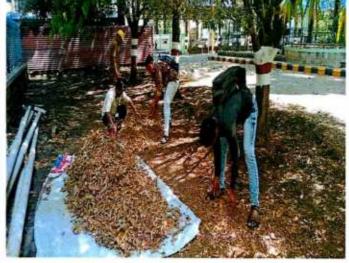

NSS Student while cleaning the ground

NSS Student while cleaning the campus & garden

|                                                                                                                                            | avan College of Science, Karad ampus and botanical garden cleaning                                                                                              |  |  |  |  |  |
|--------------------------------------------------------------------------------------------------------------------------------------------|-----------------------------------------------------------------------------------------------------------------------------------------------------------------|--|--|--|--|--|
| Name of Department- NSS                                                                                                                    | Date of Activity- 11/03/2022                                                                                                                                    |  |  |  |  |  |
| Name of the activity- Campus and                                                                                                           | botanical garden cleaning                                                                                                                                       |  |  |  |  |  |
| Purpose The purpose of the activity was to clean to campus area and college sports ground a maintaining cleanliness in their surroundings. |                                                                                                                                                                 |  |  |  |  |  |
| Class involved                                                                                                                             | B.Sc. I, II & III                                                                                                                                               |  |  |  |  |  |
| No. of student involved                                                                                                                    | 40                                                                                                                                                              |  |  |  |  |  |
| Outcome/ Success achieved                                                                                                                  | Volunteers cleaned the college campus and sports ground and made it completely clean and made it ready for the organization of inter-zonal running competition. |  |  |  |  |  |
| Teacher/ Guest involved in the activity                                                                                                    | Mr. G. B. Dhake Dr. S. A. Kirtane Mr. Bhingare Dr. R. S. Patil Dr. B.E. Mahadik Dr. S. D. Jadhao Mr. Sawant                                                     |  |  |  |  |  |

#### Report on campus and botanical garden cleaning

National Service Scheme is an educational program with primary focus on the development of personality of students through community service. The NSS unit conducted a campus and herbal garden or botanical garden cleaning program. Total 40 students were participated to cleaning program. So the NSS students under the guidance of NSS programmer officer and their Co-programmer officer took the initiative to clean the college campus and herbal garden. NSS students were divided into two groups, first group cleaned college campus and swiped all plastics, polythene bags and leaves of trees. Second group of students swiped and cleaned all the leaves and made it completely clean. It was cleaned in 3 hour. All the students were given some refreshments during the cleaning event.