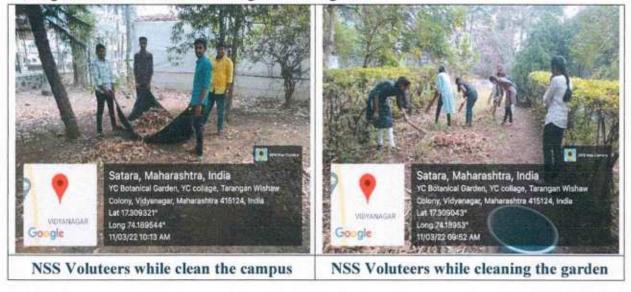

NSS Student while cleaning the ground

NSS Student while cleaning the campus & garden

|                                                                                                                                            | avan College of Science, Karad ampus and botanical garden cleaning                                                                                              |  |  |  |  |  |
|--------------------------------------------------------------------------------------------------------------------------------------------|-----------------------------------------------------------------------------------------------------------------------------------------------------------------|--|--|--|--|--|
| Name of Department- NSS                                                                                                                    | Date of Activity- 11/03/2022                                                                                                                                    |  |  |  |  |  |
| Name of the activity- Campus and                                                                                                           | botanical garden cleaning                                                                                                                                       |  |  |  |  |  |
| Purpose The purpose of the activity was to clean to campus area and college sports ground a maintaining cleanliness in their surroundings. |                                                                                                                                                                 |  |  |  |  |  |
| Class involved                                                                                                                             | B.Sc. I, II & III                                                                                                                                               |  |  |  |  |  |
| No. of student involved                                                                                                                    | 40                                                                                                                                                              |  |  |  |  |  |
| Outcome/ Success achieved                                                                                                                  | Volunteers cleaned the college campus and sports ground and made it completely clean and made it ready for the organization of inter-zonal running competition. |  |  |  |  |  |
| Teacher/ Guest involved in the activity                                                                                                    | Mr. G. B. Dhake Dr. S. A. Kirtane Mr. Bhingare Dr. R. S. Patil Dr. B.E. Mahadik Dr. S. D. Jadhao Mr. Sawant                                                     |  |  |  |  |  |

#### Report on campus and botanical garden cleaning

National Service Scheme is an educational program with primary focus on the development of personality of students through community service. The NSS unit conducted a campus and herbal garden or botanical garden cleaning program. Total 40 students were participated to cleaning program. So the NSS students under the guidance of NSS programmer officer and their Co-programmer officer took the initiative to clean the college campus and herbal garden. NSS students were divided into two groups, first group cleaned college campus and swiped all plastics, polythene bags and leaves of trees. Second group of students swiped and cleaned all the leaves and made it completely clean. It was cleaned in 3 hour. All the students were given some refreshments during the cleaning event.

#### Report on campus and botanical garden cleaning

National Service Scheme is an educational program with primary focus on the development of personality of students through community service. The NSS unit conducted a campus and herbal garden or botanical garden cleaning program on 02/10/2021. Total 50 students were participated to cleaning program. So the NSS students under the guidance of NSS programmer officer and their Co-programmer officer took the initiative to clean the college campus and herbal garden. NSS students were divided into two groups, first group cleaned college campus and swiped all plastics, polythene bags and leaves of trees. Second group of students swiped and cleaned all the leaves and made it completely clean. It was cleaned in 3 hour. All the students were given some refreshments during the cleaning event.

Campus Cleaning Photo

Vashwantrao Chavan College of Scien

Botanical Garden Cleaning Photo