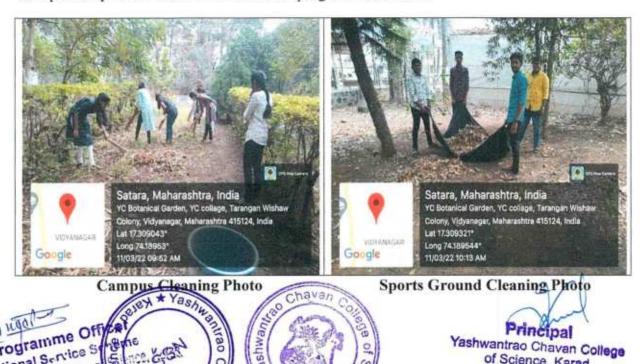

#### NCC-ACTIVITY REPORT 2021-22

| NCC Department                                |                                                                       | Date: 2 October 2021                                                                                |  |
|-----------------------------------------------|-----------------------------------------------------------------------|-----------------------------------------------------------------------------------------------------|--|
| Name of Activity:                             | College Campus Cleaning                                               |                                                                                                     |  |
| Purpose:                                      | To create awareness about cleaning in Cadets, Students and<br>Society |                                                                                                     |  |
| No. of Beneficiaries:                         | 44 Cadets                                                             |                                                                                                     |  |
| Class Involved:                               | NCC-I, NCC-II, NCC-III                                                |                                                                                                     |  |
| Motto:                                        | The Pride of Cleanliness: Keep                                        | oing Our Campus Gleaming                                                                            |  |
| Outcome/Success Achieved:                     |                                                                       | ood look to our surroundings.  In the lifespan of campus facilities are need for costly repairs and |  |
| ANO/Teachers/Guests Involved in the Activity: | in the ANO: Lt. Dr. A V Mali, PI-2                                    |                                                                                                     |  |

#### NCC-ACTIVITY REPORT 2021-22

| NCC Department            |                                                                                                                                                                                                                                                                                                                                      | Date: 26 April 2022 |
|---------------------------|--------------------------------------------------------------------------------------------------------------------------------------------------------------------------------------------------------------------------------------------------------------------------------------------------------------------------------------|---------------------|
| Name of Activity:         | College Campus Cleaning                                                                                                                                                                                                                                                                                                              |                     |
| Purpose:                  | To create awareness about cleaning in Cadets, Students and<br>Society                                                                                                                                                                                                                                                                |                     |
| No. of Beneficiaries:     | 47 Cadets                                                                                                                                                                                                                                                                                                                            |                     |
| Class Involved:           | NCC-I, NCC-II, NCC-III                                                                                                                                                                                                                                                                                                               |                     |
| Motto:                    | The Pride of Cleanliness: Keeping Our Campus Gleaming                                                                                                                                                                                                                                                                                |                     |
| Outcome/Success Achieved: | Regular cleaning helps prolong the lifespan of campus facilities and equipment, reducing the need for costly repairs and replacements in the long run. Involving students, faculty, and staff in campus cleaning initiatives fosters a sense of ownership and responsibility, promoting a collaborative and engaged campus community |                     |
| ANO/Toochare/Cueste       | ANO: I + Dr A V Mali                                                                                                                                                                                                                                                                                                                 |                     |

|                                         | havan College of Science, Karad Campus and sports ground cleaning                                                                                                      |                       |
|-----------------------------------------|------------------------------------------------------------------------------------------------------------------------------------------------------------------------|-----------------------|
| Name of Department- NSS                 | Date of Activity- 02/10/2021                                                                                                                                           |                       |
| Name of the activity- Campus and        | l sports ground cleaning                                                                                                                                               |                       |
| Purpose                                 | The objective of the activity was to c<br>surrounding area of campus and to sens<br>students about Swacch Bharat Abhi;<br>maintaining cleanliness in their surrounding | sitize the<br>yan and |
| Class                                   | B.Sc. I, II & III                                                                                                                                                      |                       |
| No. of student involved                 | 50                                                                                                                                                                     |                       |
| Outcome/ Success achieved               | NSS volunteers cleaned the college campu<br>made it completely clean                                                                                                   | s and                 |
| Teacher/ Guest involved in the activity | Dr. S. B. Kengar Dr. S. A. Kirtane Dr. B.E. Mahadik Dr. P. Ghadge  Mr. G. B. Dhake Mr. Bhingare Dr. J. U. Patil                                                        | 2                     |

#### Report on campus and sports ground cleaning

The campus and sports ground cleanliness activity was conducted by NSS volunteers for the organization of inter-zonal running competition and make the ground clean for sports and other activities. The volunteers from B.Sc. I, II and III class had participated in the activity. The group were divided among themselves some involved in collections of plastic waste, small thrones and cleaning the same, whereas some carried out the grass cleaning which was covered on ground and made it clean and ready for the organization of sports event. Some volunteers cleaned the college campus and made it completely clean. Activity successfully completed by N.S.S volunteers and N.S.S. program coordinator.

Campus Cleaning Photo

Vashwantrao Chavan College of Scien

Botanical Garden Cleaning Photo