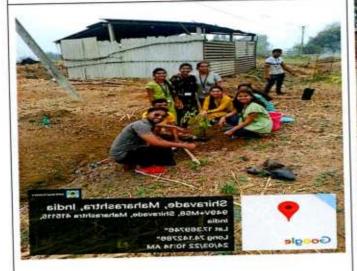

NAAC Awareness Programme - Activity Report

Name of Department: NSS Date of activity: 24/03/2022

Name of the capability enhancement scheme: Tree plantation at Shirawade Village

Purpose: 1. To reduce tempreture & increase humidity.

2. To reduce noise pollution

3. To preserve water & soil.

No. of beneficiaries : 55

Class involved : B.Sc. I, B.Sc. II, B.Sc III

Outcome/ success achieved:

1.Environment in college becomes cool.

2. Saves electricity & Saves money

Name of Department: NSS Date of activity: 24/03/2022

Name of the capability enhancement scheme : Tree plantation at Shirawade Village

Purpose:

1. To reduce tempreture & increase humidity.

2. To reduce noise pollution

3. To preserve water & soil.

No. of beneficiaries: 55

Class involved : B.Sc. I, B.Sc. II, B.Sc III

Outcome/ success achieved:

1. Environment in college becomes cool.

2. Saves electricity & Saves money

Teachers/ Guest involved in the activity