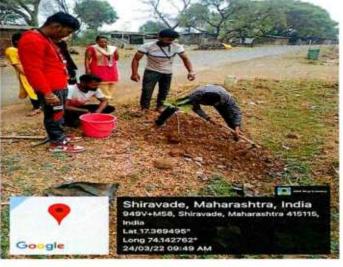

#### 19/03/2022 to 25/03/2022

NSS Special Camp was arranged at village Shirawade in Karad Tahasil, Satara District from 19<sup>th</sup> March 2022 to 25<sup>th</sup> March 2022. Inaguration was done by Shri Vijay Pawar, Tahasil officer, Karad. Chairperson of inauguration was Shri Anil Jagdale who was sarapanch, Grampanchayat, Shirawade. Dr. S. B. Kengar, Principal of our college was also present on inaguration. In this Camp Canal Cleaning, village cleaning, Tree Plantation was done.

#### Photos-

Shri Arun Kakde sir addressing students

Shri Sunil Takte addressing NSS students & Villagers

Platation by NSS Students at Shirvade

NAAC Awareness Programme - Activity Report

Name of Department: NSS Date of activity: 24/03/2022

Name of the capability enhancement scheme: Tree plantation at Shirawade Village

Purpose: 1. To reduce tempreture & increase humidity.

2. To reduce noise pollution

3. To preserve water & soil.

No. of beneficiaries : 55

Class involved : B.Sc. I, B.Sc. II, B.Sc III

Outcome/ success achieved:

1.Environment in college becomes cool.

2. Saves electricity & Saves money