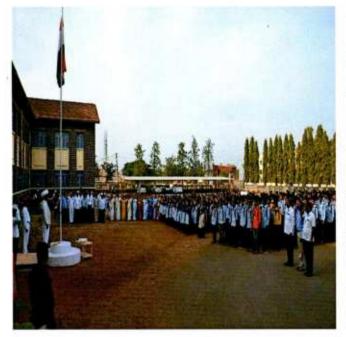

## **Automatic National Anthem Play System**

Institute has *Automatic National Anthem* playing system which plays National Anthem at 11.20 am except Sunday.