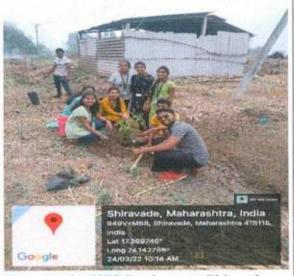

#### 19/03/2022 to 25/03/2022

NSS Special Camp was arranged at village Shirawade in Karad Tahasil, Satara District from 19<sup>th</sup> March 2022 to 25<sup>th</sup> March 2022. Inaguration was done by Shri Vijay Pawar, Tahasil officer, Karad. Chairperson of inauguration was Shri Anil Jagdale who was sarapanch, Grampanchayat, Shirawade. Dr. S. B. Kengar, Principal of our college was also present on inaguration. In this Camp Canal Cleaning, village cleaning, Tree Plantation was done.

#### Photos-

Shri Arun Kakde sir addressing students

Shri Sunil Takte addressing NSS students & Villagers

Platation by NSS Students at Shirvade

NAAC Awareness Programme - Activity Report

Name of Department: NSS Date of activity: 24/03/2022

Name of the capability enhancement scheme: Tree plantation at Shirawade Village

Purpose: 1. To reduce tempreture & increase humidity.

Name of Department: NSS Date of activity: 24/03/2022

Name of the capability enhancement scheme : Tree plantation at Shirawade Village

Purpose:

1. To reduce tempreture & increase humidity.

2. To reduce noise pollution