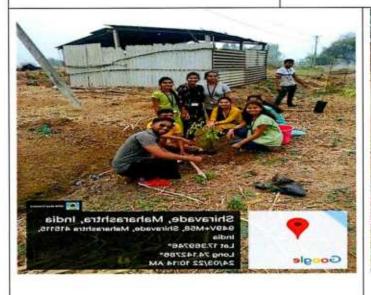

#### 19/03/2022 to 25/03/2022

NSS Special Camp was arranged at village Shirawade in Karad Tahasil, Satara District from 19<sup>th</sup> March 2022 to 25<sup>th</sup> March 2022. Inaguration was done by Shri Vijay Pawar, Tahasil officer, Karad. Chairperson of inauguration was Shri Anil Jagdale who was sarapanch, Grampanchayat, Shirawade. Dr. S. B. Kengar, Principal of our college was also present on inaguration. In this Camp Canal Cleaning, village cleaning, Tree Plantation was done.

#### Photos-

Shri Arun Kakde sir addressing students

Shri Sunil Takte addressing NSS students & Villagers

Platation by NSS Students at Shirvade

NAAC Awareness Programme - Activity Report

Name of Department: NSS Date of activity: 24/03/2022

Name of the capability enhancement scheme: Tree plantation at Shirawade Village

Purpose: 1. To reduce tempreture & increase humidity.

2. To reduce noise pollution

3. To preserve water & soil.

No. of beneficiaries : 55

Class involved : B.Sc. I, B.Sc. II, B.Sc III

Outcome/ success achieved:

1.Environment in college becomes cool.

2. Saves electricity & Saves money