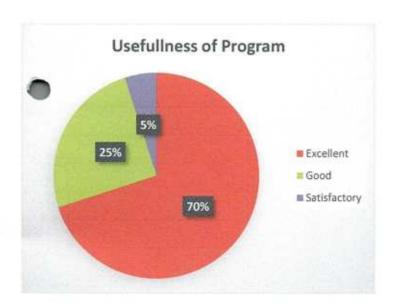

3) | Good<br>(2) | Satisfactory<br>(1) |
|------------|-------------------------------------|---------------|-------------|---------------------|
| 1          | Usefulness of programme             | V             |             |                     |
| 3          | Amount of new information learned   |               | ~           |                     |
| 4          | Overall experience of the programme |               |             |                     |
| 5          | Overall organization of Programme   |               | ~           |                     |

Any other suggestions if any. - ZOOLOG

Date: 01/10/2021

Sign. Op.

# Yashwantrao Chavan College of Science, Karad

Department of Zoology

## Film Showing During Wildlife Conservation Week

Academic year-2021-22

Feedback Analysis











Head
Department of Zoology
Yashwantrao Chavan College of Science, Karad