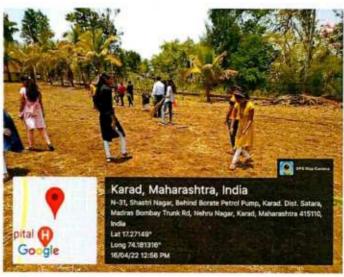

NSS Student while cleaning the ground

NSS Student while cleaning the campus & garden

|                                                                                                                                            | avan College of Science, Karad ampus and botanical garden cleaning                                                                                              |  |  |  |  |  |
|--------------------------------------------------------------------------------------------------------------------------------------------|-----------------------------------------------------------------------------------------------------------------------------------------------------------------|--|--|--|--|--|
| Name of Department- NSS                                                                                                                    | Date of Activity- 11/03/2022                                                                                                                                    |  |  |  |  |  |
| Name of the activity- Campus and                                                                                                           | botanical garden cleaning                                                                                                                                       |  |  |  |  |  |
| Purpose The purpose of the activity was to clean to campus area and college sports ground a maintaining cleanliness in their surroundings. |                                                                                                                                                                 |  |  |  |  |  |
| Class involved                                                                                                                             | B.Sc. I, II & III                                                                                                                                               |  |  |  |  |  |
| No. of student involved                                                                                                                    | 40                                                                                                                                                              |  |  |  |  |  |
| Outcome/ Success achieved                                                                                                                  | Volunteers cleaned the college campus and sports ground and made it completely clean and made it ready for the organization of inter-zonal running competition. |  |  |  |  |  |
| Teacher/ Guest involved in the activity                                                                                                    | Mr. G. B. Dhake Dr. S. A. Kirtane Mr. Bhingare Dr. R. S. Patil Dr. B.E. Mahadik Dr. S. D. Jadhao Mr. Sawant                                                     |  |  |  |  |  |

Campus Cleaning Photo

Vashwantrao Chavan College of Scien

Botanical Garden Cleaning Photo