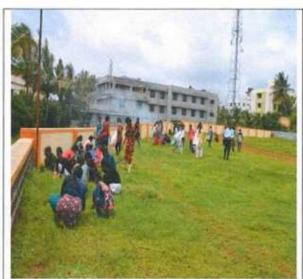

|                                         | havan College of Science, Karad Campus and sports ground cleaning                                                                                                      |                       |
|-----------------------------------------|------------------------------------------------------------------------------------------------------------------------------------------------------------------------|-----------------------|
| Name of Department- NSS                 | Date of Activity- 02/10/2021                                                                                                                                           |                       |
| Name of the activity- Campus and        | l sports ground cleaning                                                                                                                                               |                       |
| Purpose                                 | The objective of the activity was to c<br>surrounding area of campus and to sens<br>students about Swacch Bharat Abhi;<br>maintaining cleanliness in their surrounding | sitize the<br>yan and |
| Class                                   | B.Sc. I, II & III                                                                                                                                                      |                       |
| No. of student involved                 | 50                                                                                                                                                                     |                       |
| Outcome/ Success achieved               | NSS volunteers cleaned the college campu<br>made it completely clean                                                                                                   | s and                 |
| Teacher/ Guest involved in the activity | Dr. S. B. Kengar Dr. S. A. Kirtane Dr. B.E. Mahadik Dr. P. Ghadge  Mr. G. B. Dhake Mr. Bhingare Dr. J. U. Patil                                                        | 2                     |

#### Report on campus and sports ground cleaning

The campus and sports ground cleanliness activity was conducted by NSS volunteers for the organization of inter-zonal running competition and make the ground clean for sports and other activities. The volunteers from B.Sc. I, II and III class had participated in the activity. The group were divided among themselves some involved in collections of plastic waste, small thrones and cleaning the same, whereas some carried out the grass cleaning which was covered on ground and made it clean and ready for the organization of sports event. Some volunteers cleaned the college campus and made it completely clean. Activity successfully completed by N.S.S volunteers and N.S.S. program coordinator.

NSS Student while cleaning the ground

NSS Student while cleaning the campus & garden

|                                                                                                                                            | avan College of Science, Karad ampus and botanical garden cleaning                                                                                              |  |  |  |  |  |
|--------------------------------------------------------------------------------------------------------------------------------------------|-----------------------------------------------------------------------------------------------------------------------------------------------------------------|--|--|--|--|--|
| Name of Department- NSS                                                                                                                    | Date of Activity- 11/03/2022                                                                                                                                    |  |  |  |  |  |
| Name of the activity- Campus and                                                                                                           | botanical garden cleaning                                                                                                                                       |  |  |  |  |  |
| Purpose The purpose of the activity was to clean to campus area and college sports ground a maintaining cleanliness in their surroundings. |                                                                                                                                                                 |  |  |  |  |  |
| Class involved                                                                                                                             | B.Sc. I, II & III                                                                                                                                               |  |  |  |  |  |
| No. of student involved                                                                                                                    | 40                                                                                                                                                              |  |  |  |  |  |
| Outcome/ Success achieved                                                                                                                  | Volunteers cleaned the college campus and sports ground and made it completely clean and made it ready for the organization of inter-zonal running competition. |  |  |  |  |  |
| Teacher/ Guest involved in the activity                                                                                                    | Mr. G. B. Dhake Dr. S. A. Kirtane Mr. Bhingare Dr. R. S. Patil Dr. B.E. Mahadik Dr. S. D. Jadhao Mr. Sawant                                                     |  |  |  |  |  |