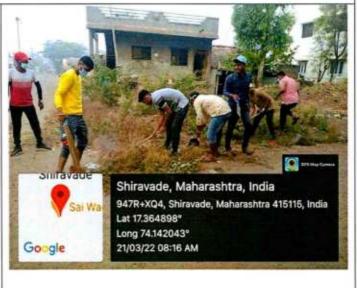

#### 19/03/2022 to 25/03/2022

NSS Special Camp was arranged at village Shirawade in Karad Tahasil, Satara District from 19<sup>th</sup> March 2022 to 25<sup>th</sup> March 2022. Inaguration was done by Shri Vijay Pawar, Tahasil officer, Karad. Chairperson of inauguration was Shri Anil Jagdale who was sarapanch, Grampanchayat, Shirawade. Dr. S. B. Kengar, Principal of our college was also present on inaguration. In this Camp Canal Cleaning, village cleaning, Tree Plantation was done.

#### Photos-

Shri Arun Kakde sir addressing students

Shri Sunil Takte addressing NSS students & Villagers

Platation by NSS Students at Shirvade