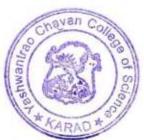

#### 19/03/2022 to 25/03/2022

NSS Special Camp was arranged at village Shirawade in Karad Tahasil, Satara District from 19<sup>th</sup> March 2022 to 25<sup>th</sup> March 2022. Inaguration was done by Shri Vijay Pawar, Tahasil officer, Karad. Chairperson of inauguration was Shri Anil Jagdale who was sarapanch, Grampanchayat, Shirawade. Dr. S. B. Kengar, Principal of our college was also present on inaguration. In this Camp Canal Cleaning, village cleaning, Tree Plantation was done.

#### Motivational Speeches was given by following speakers.

| Sr. No.                       | Date       | Name of speaker         | Topic                                                                          | Participants |
|-------------------------------|------------|-------------------------|--------------------------------------------------------------------------------|--------------|
| 1)                            | 19/03/2022 | Mr. Vijay Pawar         | Nss contribution in social work                                                | 55           |
| 2) 20/03/2022 Shri Mithun Mar |            | Shri Mithun Mane        | Contribution of youth<br>in building of nation                                 | 55           |
| 3) 21/03/2022 Shri Arun Kakde |            | Shri Arun Kakde         | Importance of reading                                                          | 55           |
| 4)                            | 22/03/2022 | Dr. Chandrakant Kumbhar | Pre freedom<br>movements in<br>maharashtra                                     | 55           |
| 5) 23/03/202                  |            | Dr. Pradip Kumbhar      | King sambhaji & todays youth                                                   | 55           |
| 6)                            | 24/03/2022 | Shri Sunil Takte        | Challenges before<br>agriculture,<br>opportunities, &<br>contribution of youth | 55           |

#### Photos-

Shri Arun Kakde sir addressing students

Shri Sunil Takte addressing NSS students & Villagers

Platation by NSS Students at Shirvade