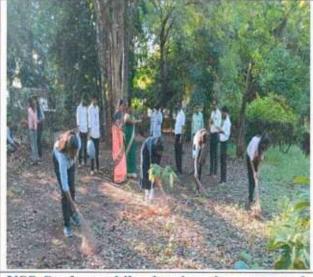

#### NCC-ACTIVITY REPORT 2021-22

| NCC Department                                    |                                                                                                                                                                 | Date: 17 January 2022 |
|---------------------------------------------------|-----------------------------------------------------------------------------------------------------------------------------------------------------------------|-----------------------|
| Name of Activity                                  | Tree Plantation                                                                                                                                                 |                       |
| Purpose                                           | To create awareness about Enviror                                                                                                                               | nment.                |
| No. of Beneficiaries                              | 15 NCC cadet's                                                                                                                                                  |                       |
| Class Involved                                    | NCC-I, NCC-II and NCC-III                                                                                                                                       |                       |
| Moto                                              | Planting Trees, Growing Hope                                                                                                                                    |                       |
| Outcome/Success<br>Achieved                       | Tree plantation initiatives lead to a wide range of positive outcomes that benefit both the environment and society as a whole. 15 cadets done tree plantation. |                       |
| ANO/Teachers/Guest<br>Involved in the<br>Activity | Organizer: NCC Department  Missur, Masur, Satara, Maha                                                                                                          | eachtra India-415 106 |

Aul

LT. DR. A. V. MALI Company Commander, Yashwantrao Chavan College of Science, Karad (415124) Dist. Satara Maharashtra

17/01/2022 9:34 AM GMT +05:30