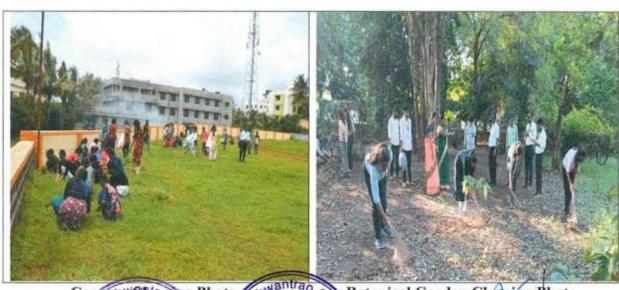

NSS Student while cleaning the ground

NSS Student while cleaning the campus & garden

|                                                                                                                                            | avan College of Science, Karad ampus and botanical garden cleaning                                                                                              |  |  |  |  |  |
|--------------------------------------------------------------------------------------------------------------------------------------------|-----------------------------------------------------------------------------------------------------------------------------------------------------------------|--|--|--|--|--|
| Name of Department- NSS                                                                                                                    | Date of Activity- 11/03/2022                                                                                                                                    |  |  |  |  |  |
| Name of the activity- Campus and                                                                                                           | botanical garden cleaning                                                                                                                                       |  |  |  |  |  |
| Purpose The purpose of the activity was to clean to campus area and college sports ground a maintaining cleanliness in their surroundings. |                                                                                                                                                                 |  |  |  |  |  |
| Class involved                                                                                                                             | B.Sc. I, II & III                                                                                                                                               |  |  |  |  |  |
| No. of student involved                                                                                                                    | 40                                                                                                                                                              |  |  |  |  |  |
| Outcome/ Success achieved                                                                                                                  | Volunteers cleaned the college campus and sports ground and made it completely clean and made it ready for the organization of inter-zonal running competition. |  |  |  |  |  |
| Teacher/ Guest involved in the activity                                                                                                    | Mr. G. B. Dhake Dr. S. A. Kirtane Mr. Bhingare Dr. R. S. Patil Dr. B.E. Mahadik Dr. S. D. Jadhao Mr. Sawant                                                     |  |  |  |  |  |

Campus Cleaning Photo

Vashwantrao Chavan College of Scien

Botanical Garden Cleaning Photo