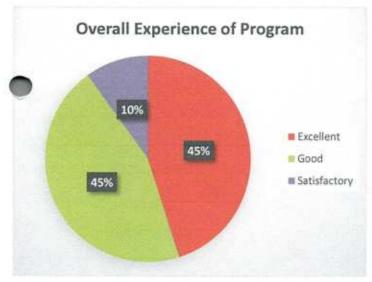

Good<br>(2) | Satisfactory<br>(1) |
|------------|-------------------------------------|---------------|-------------|---------------------|
| 1          | Usefulness of programme             | V             |             |                     |
| 3          | Amount of new information learned   |               | ~           |                     |
| 4          | Overall experience of the programme |               |             |                     |
| 5          | Overall organization of Programme   |               | ~           |                     |

Any other suggestions if any. - ZOOLOG

Date: 01/10/2021

Sign. Op.

# Yashwantrao Chavan College of Science, Karad

Department of Zoology

## Film Showing During Wildlife Conservation Week

Academic year-2021-22

Feedback Analysis











Head
Department of Zoology
Yashwantrao Chavan College of Science, Karad