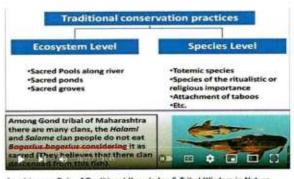

21                                                                                               |  |
| Topic                    | Role of Traditional Knowledge and Tribal Wisdom in<br>Nature Conservation                                |  |
| Invited Speaker          | Hon. Dr. Nilesh Heda<br>Director, Greenza Soil and Water Testing Lab.<br>Karanja Lad, Washim             |  |
| Involved Beneficiaries   | Student and Faculty Participant of Host colleges and other colleges also.                                |  |
| No. of Beneficiaries     | No. of Registrations: 187<br>No. of Feedback Responces: 188                                              |  |
| Outcome/Success achieved | Student could know their Role is important in Conservation of Environment                                |  |





A webinar on Role of Traditional Knowledge & Tribal Wisdom in Nature Conservation by Nilesh Heda.



Program In-charge

**IQAC** Coordinator Co-ordinator,

Principal Internal Quality Assurance Cell (IQAC), Yashwantrao Chavan College of Science

Yashwantrao Chavan College of Science, Karad

Karad

## Yashwantrao Chavan College of Science, Karad Eagle Nature Club Activity 2021-22 REPORT

| Name of the activity:        | Wild life conservation week on topic - "Film show on wild life".                                                                                                                               |
|------------------------------|-------------------------------------------------------------------------------------------------------------------------------------------------------