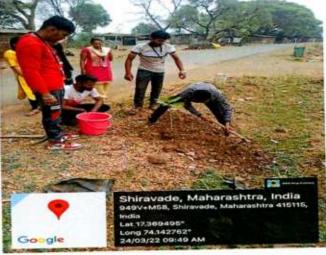

#### 19/03/2022 to 25/03/2022

NSS Special Camp was arranged at village Shirawade in Karad Tahasil, Satara District from 19<sup>th</sup> March 2022 to 25<sup>th</sup> March 2022. Inaguration was done by Shri Vijay Pawar, Tahasil officer, Karad. Chairperson of inauguration was Shri Anil Jagdale who was sarapanch, Grampanchayat, Shirawade. Dr. S. B. Kengar, Principal of our college was also present on inaguration. In this Camp Canal Cleaning, village cleaning, Tree Plantation was done.

#### Photos-

Shri Arun Kakde sir addressing students

Shri Sunil Takte addressing NSS students & Villagers

Platation by NSS Students at Shirvade