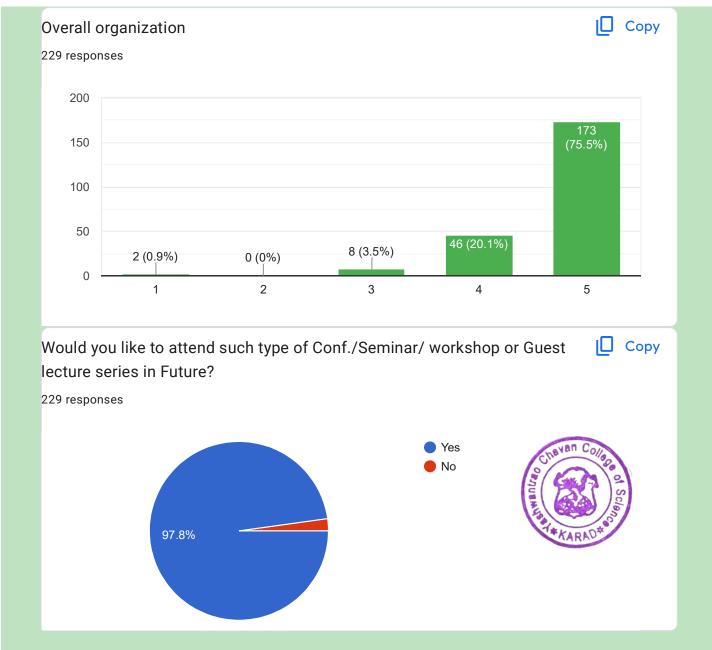

### YASHWANTRAO CHAVAN COLLEGE OF SCIENCE, KARAD Activity Report, 2022-23

| Name of the Department   | Arts, Commerce College, Sonai. and Yashwantrao Chavan                                                                                                                                                                                                                                                                                                                                                                                                                                                                                                                                                                                                                                                                                                                                                                                                                                                                                                                                                                                                                                                                                                                                                                                                                                                                                                                                                                                                                                                                                                                                                                                                                                                                                                                                                                                                                                                                                                                                                                                                                                                                          |
|--------------------------|--------------------------------------------------------------------------------------------------------------------------------------------------------------------------------------------------------------------------------------------------------------------------------------------------------------------------------------------------------------------------------------------------------------------------------------------------------------------------------------------------------------------------------------------------------------------------------------------------------------------------------------------------------------------------------------------------------------------------------------------------------------------------------------------------------------------------------------------------------------------------------------------------------------------------------------------------------------------------------------------------------------------------------------------------------------------------------------------------------------------------------------------------------------------------------------------------------------------------------------------------------------------------------------------------------------------------------------------------------------------------------------------------------------------------------------------------------------------------------------------------------------------------------------------------------------------------------------------------------------------------------------------------------------------------------------------------------------------------------------------------------------------------------------------------------------------------------------------------------------------------------------------------------------------------------------------------------------------------------------------------------------------------------------------------------------------------------------------------------------------------------|
|                          | College of Science, Karad Department of Botany                                                                                                                                                                                                                                                                                                                                                                                                                                                                                                                                                                                                                                                                                                                                                                                                                                                                                                                                                                                                                                                                                                                                                                                                                                                                                                                                                                                                                                                                                                                                                                                                                                                                                                                                                                                                                                                                                                                                                                                                                                                                                 |
| Title of the activity    | National Webinar: On the occasion of "World Ozone Day"                                                                                                                                                                                                                                                                                                                                                                                                                                                                                                                                                                                                                                                                                                                                                                                                                                                                                                                                                                                                                                                                                                                                                                                                                                                                                                                                                                                                                                                                                                                                                                                                                                                                                                                                                                                                                                                                                                                                                                                                                                                                         |
|                          | (Online mode)                                                                                                                                                                                                                                                                                                                                                                                                                                                                                                                                                                                                                                                                                                                                                                                                                                                                                                                                                                                                                                                                                                                                                                                                                                                                                                                                                                                                                                                                                                                                                                                                                                                                                                                                                                                                                                                                                                                                                                                                                                                                                                                  |
|                          | Topic: "Ozone treaties and sustainable goal"                                                                                                                                                                                                                                                                                                                                                                                                                                                                                                                                                                                                                                                                                                                                                                                                                                                                                                                                                                                                                                                                                                                                                                                                                                                                                                                                                                                                                                                                                                                                                                                                                                                                                                                                                                                                                                                                                                                                                                                                                                                                                   |
| Date                     | 16.09.2022                                                                                                                                                                                                                                                                                                                                                                                                                                                                                                                                                                                                                                                                                                                                                                                                                                                                                                                                                                                                                                                                                                                                                                                                                                                                                                                                                                                                                                                                                                                                                                                                                                                                                                                                                                                                                                                                                                                                                                                                                                                                                                                     |
| Involved Beneficiaries   | Student and Faculty (Host college and other colleges)                                                                                                                                                                                                                                                                                                                                                                                                                                                                                                                                                                                                                                                                                                                                                                                                                                                                                                                                                                                                                                                                                                                                                                                                                                                                                                                                                                                                                                                                                                                                                                                                                                                                                                                                                                                                                                                                                                                                                                                                                                                                          |
| No. of Beneficiaries     | No. of Registered participant: 230                                                                                                                                                                                                                                                                                                                                                                                                                                                                                                                                                                                                                                                                                                                                                                                                                                                                                                                                                                                                                                                                                                                                                                                                                                                                                                                                                                                                                                                                                                                                                                                                                                                                                                                                                                                                                                                                                                                                                                                                                                                                                             |
|                          | Feedback responses- 229                                                                                                                                                                                                                                                                                                                                                                                                                                                                                                                                                                                                                                                                                                                                                                                                                                                                                                                                                                                                                                                                                                                                                                                                                                                                                                                                                                                                                                                                                                                                                                                                                                                                                                                                                                                                                                                                                                                                                                                                                                                                                                        |
| Invited Speaker          | Hon. Rajendrakumar Saraf                                                                                                                                                                                                                                                                                                                                                                                                                                                                                                                                                                                                                                                                                                                                                                                                                                                                                                                                                                                                                                                                                                                                                                                                                                                                                                                                                                                                                                                                                                                                                                                                                                                                                                                                                                                                                                                                                                                                                                                                                                                                                                       |
| •                        | Chairman, Viraj Envirozing India Pvt. Ltd., Pune.                                                                                                                                                                                                                                                                                                                                                                                                                                                                                                                                                                                                                                                                                                                                                                                                                                                                                                                                                                                                                                                                                                                                                                                                                                                                                                                                                                                                                                                                                                                                                                                                                                                                                                                                                                                                                                                                                                                                                                                                                                                                              |
| Outcome/Success achieved | Importance of - Ozone for life on earth.                                                                                                                                                                                                                                                                                                                                                                                                                                                                                                                                                                                                                                                                                                                                                                                                                                                                                                                                                                                                                                                                                                                                                                                                                                                                                                                                                                                                                                                                                                                                                                                                                                                                                                                                                                                                                                                                                                                                                                                                                                                                                       |
| YouTube Link             | https://www.youtube.com/watch?v=R1ZeUi6SXAs&t=16s                                                                                                                                                                                                                                                                                                                                                                                                                                                                                                                                                                                                                                                                                                                                                                                                                                                                                                                                                                                                                                                                                                                                                                                                                                                                                                                                                                                                                                                                                                                                                                                                                                                                                                                                                                                                                                                                                                                                                                                                                                                                              |
|                          | A Company of the Comp |