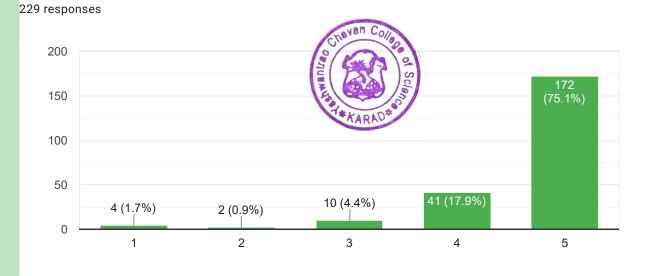

### YASHWANTRAO CHAVAN COLLEGE OF SCIENCE, KARAD Activity Report, 2022-23

| Name of the Department   | Arts, Commerce College, Sonai. and Yashwantrao Chavan                                                                                                                                                                                                                                                                                                                                                                                                                                                                                                                                                                                                                                                                                                                                                                                                                                                                                                                                                                                                                                                                                                                                                                                                                                                                                                                                                                                                                                                                                                                                                                                                                                                                                                                                                                                                                                                                                                                                                                                                                                                                          |
|--------------------------|--------------------------------------------------------------------------------------------------------------------------------------------------------------------------------------------------------------------------------------------------------------------------------------------------------------------------------------------------------------------------------------------------------------------------------------------------------------------------------------------------------------------------------------------------------------------------------------------------------------------------------------------------------------------------------------------------------------------------------------------------------------------------------------------------------------------------------------------------------------------------------------------------------------------------------------------------------------------------------------------------------------------------------------------------------------------------------------------------------------------------------------------------------------------------------------------------------------------------------------------------------------------------------------------------------------------------------------------------------------------------------------------------------------------------------------------------------------------------------------------------------------------------------------------------------------------------------------------------------------------------------------------------------------------------------------------------------------------------------------------------------------------------------------------------------------------------------------------------------------------------------------------------------------------------------------------------------------------------------------------------------------------------------------------------------------------------------------------------------------------------------|
|                          | College of Science, Karad Department of Botany                                                                                                                                                                                                                                                                                                                                                                                                                                                                                                                                                                                                                                                                                                                                                                                                                                                                                                                                                                                                                                                                                                                                                                                                                                                                                                                                                                                                                                                                                                                                                                                                                                                                                                                                                                                                                                                                                                                                                                                                                                                                                 |
| Title of the activity    | National Webinar: On the occasion of "World Ozone Day"                                                                                                                                                                                                                                                                                                                                                                                                                                                                                                                                                                                                                                                                                                                                                                                                                                                                                                                                                                                                                                                                                                                                                                                                                                                                                                                                                                                                                                                                                                                                                                                                                                                                                                                                                                                                                                                                                                                                                                                                                                                                         |
|                          | (Online mode)                                                                                                                                                                                                                                                                                                                                                                                                                                                                                                                                                                                                                                                                                                                                                                                                                                                                                                                                                                                                                                                                                                                                                                                                                                                                                                                                                                                                                                                                                                                                                                                                                                                                                                                                                                                                                                                                                                                                                                                                                                                                                                                  |
|                          | Topic: "Ozone treaties and sustainable goal"                                                                                                                                                                                                                                                                                                                                                                                                                                                                                                                                                                                                                                                                                                                                                                                                                                                                                                                                                                                                                                                                                                                                                                                                                                                                                                                                                                                                                                                                                                                                                                                                                                                                                                                                                                                                                                                                                                                                                                                                                                                                                   |
| Date                     | 16.09.2022                                                                                                                                                                                                                                                                                                                                                                                                                                                                                                                                                                                                                                                                                                                                                                                                                                                                                                                                                                                                                                                                                                                                                                                                                                                                                                                                                                                                                                                                                                                                                                                                                                                                                                                                                                                                                                                                                                                                                                                                                                                                                                                     |
| Involved Beneficiaries   | Student and Faculty (Host college and other colleges)                                                                                                                                                                                                                                                                                                                                                                                                                                                                                                                                                                                                                                                                                                                                                                                                                                                                                                                                                                                                                                                                                                                                                                                                                                                                                                                                                                                                                                                                                                                                                                                                                                                                                                                                                                                                                                                                                                                                                                                                                                                                          |
| No. of Beneficiaries     | No. of Registered participant: 230                                                                                                                                                                                                                                                                                                                                                                                                                                                                                                                                                                                                                                                                                                                                                                                                                                                                                                                                                                                                                                                                                                                                                                                                                                                                                                                                                                                                                                                                                                                                                                                                                                                                                                                                                                                                                                                                                                                                                                                                                                                                                             |
|                          | Feedback responses- 229                                                                                                                                                                                                                                                                                                                                                                                                                                                                                                                                                                                                                                                                                                                                                                                                                                                                                                                                                                                                                                                                                                                                                                                                                                                                                                                                                                                                                                                                                                                                                                                                                                                                                                                                                                                                                                                                                                                                                                                                                                                                                                        |
| Invited Speaker          | Hon. Rajendrakumar Saraf                                                                                                                                                                                                                                                                                                                                                                                                                                                                                                                                                                                                                                                                                                                                                                                                                                                                                                                                                                                                                                                                                                                                                                                                                                                                                                                                                                                                                                                                                                                                                                                                                                                                                                                                                                                                                                                                                                                                                                                                                                                                                                       |
| •                        | Chairman, Viraj Envirozing India Pvt. Ltd., Pune.                                                                                                                                                                                                                                                                                                                                                                                                                                                                                                                                                                                                                                                                                                                                                                                                                                                                                                                                                                                                                                                                                                                                                                                                                                                                                                                                                                                                                                                                                                                                                                                                                                                                                                                                                                                                                                                                                                                                                                                                                                                                              |
| Outcome/Success achieved | Importance of - Ozone for life on earth.                                                                                                                                                                                                                                                                                                                                                                                                                                                                                                                                                                                                                                                                                                                                                                                                                                                                                                                                                                                                                                                                                                                                                                                                                                                                                                                                                                                                                                                                                                                                                                                                                                                                                                                                                                                                                                                                                                                                                                                                                                                                                       |
| YouTube Link             | https://www.youtube.com/watch?v=R1ZeUi6SXAs&t=16s                                                                                                                                                                                                                                                                                                                                                                                                                                                                                                                                                                                                                                                                                                                                                                                                                                                                                                                                                                                                                                                                                                                                                                                                                                                                                                                                                                                                                                                                                                                                                                                                                                                                                                                                                                                                                                                                                                                                                                                                                                                                              |
|                          | A Company of the Comp |