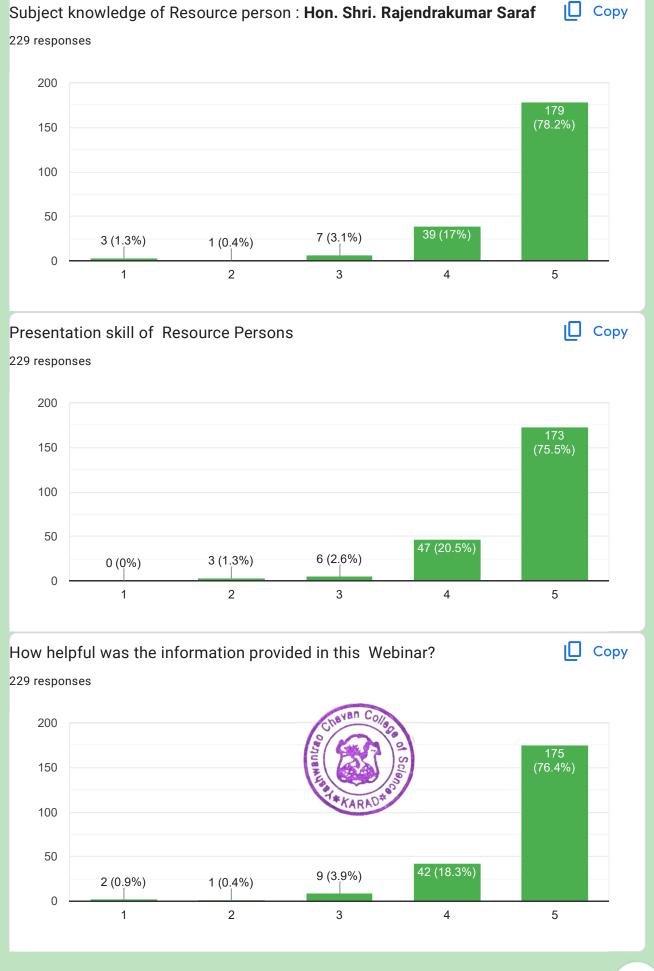

### YASHWANTRAO CHAVAN COLLEGE OF SCIENCE, KARAD Activity Report, 2022-23

| Name of the Department   | Arts, Commerce College, Sonai. and Yashwantrao Chavan                                                                                                                                                                                                                                                                                                                                                                                                                                                                                                                                                                                                                                                                                                                                                                                                                                                                                                                                                                                                                                                                                                                                                                                                                                                                                                                                                                                                                                                                                                                                                                                                                                                                                                                                                                                                                                                                                                                                                                                                                                                                          |
|--------------------------|--------------------------------------------------------------------------------------------------------------------------------------------------------------------------------------------------------------------------------------------------------------------------------------------------------------------------------------------------------------------------------------------------------------------------------------------------------------------------------------------------------------------------------------------------------------------------------------------------------------------------------------------------------------------------------------------------------------------------------------------------------------------------------------------------------------------------------------------------------------------------------------------------------------------------------------------------------------------------------------------------------------------------------------------------------------------------------------------------------------------------------------------------------------------------------------------------------------------------------------------------------------------------------------------------------------------------------------------------------------------------------------------------------------------------------------------------------------------------------------------------------------------------------------------------------------------------------------------------------------------------------------------------------------------------------------------------------------------------------------------------------------------------------------------------------------------------------------------------------------------------------------------------------------------------------------------------------------------------------------------------------------------------------------------------------------------------------------------------------------------------------|
|                          | College of Science, Karad Department of Botany                                                                                                                                                                                                                                                                                                                                                                                                                                                                                                                                                                                                                                                                                                                                                                                                                                                                                                                                                                                                                                                                                                                                                                                                                                                                                                                                                                                                                                                                                                                                                                                                                                                                                                                                                                                                                                                                                                                                                                                                                                                                                 |
| Title of the activity    | National Webinar: On the occasion of "World Ozone Day"                                                                                                                                                                                                                                                                                                                                                                                                                                                                                                                                                                                                                                                                                                                                                                                                                                                                                                                                                                                                                                                                                                                                                                                                                                                                                                                                                                                                                                                                                                                                                                                                                                                                                                                                                                                                                                                                                                                                                                                                                                                                         |
|                          | (Online mode)                                                                                                                                                                                                                                                                                                                                                                                                                                                                                                                                                                                                                                                                                                                                                                                                                                                                                                                                                                                                                                                                                                                                                                                                                                                                                                                                                                                                                                                                                                                                                                                                                                                                                                                                                                                                                                                                                                                                                                                                                                                                                                                  |
|                          | Topic: "Ozone treaties and sustainable goal"                                                                                                                                                                                                                                                                                                                                                                                                                                                                                                                                                                                                                                                                                                                                                                                                                                                                                                                                                                                                                                                                                                                                                                                                                                                                                                                                                                                                                                                                                                                                                                                                                                                                                                                                                                                                                                                                                                                                                                                                                                                                                   |
| Date                     | 16.09.2022                                                                                                                                                                                                                                                                                                                                                                                                                                                                                                                                                                                                                                                                                                                                                                                                                                                                                                                                                                                                                                                                                                                                                                                                                                                                                                                                                                                                                                                                                                                                                                                                                                                                                                                                                                                                                                                                                                                                                                                                                                                                                                                     |
| Involved Beneficiaries   | Student and Faculty (Host college and other colleges)                                                                                                                                                                                                                                                                                                                                                                                                                                                                                                                                                                                                                                                                                                                                                                                                                                                                                                                                                                                                                                                                                                                                                                                                                                                                                                                                                                                                                                                                                                                                                                                                                                                                                                                                                                                                                                                                                                                                                                                                                                                                          |
| No. of Beneficiaries     | No. of Registered participant: 230                                                                                                                                                                                                                                                                                                                                                                                                                                                                                                                                                                                                                                                                                                                                                                                                                                                                                                                                                                                                                                                                                                                                                                                                                                                                                                                                                                                                                                                                                                                                                                                                                                                                                                                                                                                                                                                                                                                                                                                                                                                                                             |
|                          | Feedback responses- 229                                                                                                                                                                                                                                                                                                                                                                                                                                                                                                                                                                                                                                                                                                                                                                                                                                                                                                                                                                                                                                                                                                                                                                                                                                                                                                                                                                                                                                                                                                                                                                                                                                                                                                                                                                                                                                                                                                                                                                                                                                                                                                        |
| Invited Speaker          | Hon. Rajendrakumar Saraf                                                                                                                                                                                                                                                                                                                                                                                                                                                                                                                                                                                                                                                                                                                                                                                                                                                                                                                                                                                                                                                                                                                                                                                                                                                                                                                                                                                                                                                                                                                                                                                                                                                                                                                                                                                                                                                                                                                                                                                                                                                                                                       |
| •                        | Chairman, Viraj Envirozing India Pvt. Ltd., Pune.                                                                                                                                                                                                                                                                                                                                                                                                                                                                                                                                                                                                                                                                                                                                                                                                                                                                                                                                                                                                                                                                                                                                                                                                                                                                                                                                                                                                                                                                                                                                                                                                                                                                                                                                                                                                                                                                                                                                                                                                                                                                              |
| Outcome/Success achieved | Importance of - Ozone for life on earth.                                                                                                                                                                                                                                                                                                                                                                                                                                                                                                                                                                                                                                                                                                                                                                                                                                                                                                                                                                                                                                                                                                                                                                                                                                                                                                                                                                                                                                                                                                                                                                                                                                                                                                                                                                                                                                                                                                                                                                                                                                                                                       |
| YouTube Link             | https://www.youtube.com/watch?v=R1ZeUi6SXAs&t=16s                                                                                                                                                                                                                                                                                                                                                                                                                                                                                                                                                                                                                                                                                                                                                                                                                                                                                                                                                                                                                                                                                                                                                                                                                                                                                                                                                                                                                                                                                                                                                                                                                                                                                                                                                                                                                                                                                                                                                                                                                                                                              |
|                          | A Company of the Comp |