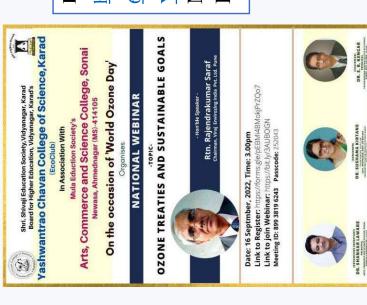

### **OZONE TREATIES AND SUSTAINABLE GOALS**

- Hon'ble Speaker -

Rtn. Rajendrakumar Saraf
Chairman, Viraj Envirozing India Pvt. Ltd. Pune

Date: 16 Septmber, 2022, Time: 3.00pm

Link to Register: https://forms.gle/pEBMi4BMokjPrZQo7

Link to join Webinar: https://bit.ly/3AUBOGN Meeting ID: 899 3819 6243 Passcode: 252043

DR. SHANKAR LAWARE

DR. SUSHAMA KIRTANE

DR. S. B. KENGAR

### **Organizes- National Webinar**

on the occasion of "World Ozone Day" on 16th Sep. 2022 at 3.00pm onwards...

Hon. Speaker: Rtn. Rajendrakumar Saraf

Chairman,

Viraj Envirozing India Pvt. Ltd.

Pune.

### OZONE TREATIES AND SUSTAINNABLE GOALS

- Hon'ble Speaker -

Rtn. Rajendrakumar Saraf Chairman, Viraj Envirozing India Pvt. Ltd. Pune

Date: 16 Septmber, 2022, Time: 3.00pm

Link to Register: https://forms.gle/pEBMi4BMokjPrZQo7

Link to join Webinar: https://bit.ly/3AUBOGN Meeting ID: 899 3819 6243 Passcode: 252043

(ORGANISING SECRETARY)

DR. SHANKAR LAWARE

PRINCIPAL

ARTE. COMMERCE AND SCIENCE COLLECE, SONAI,

REWASA ALIMEDIAGAR - 414195