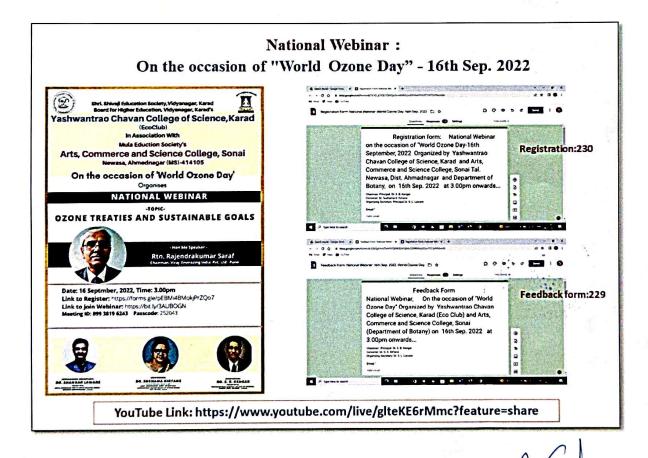

https://youtu.be/R YouTube Link: 1ZeUi6SXAs

Botany, on 16th Sep. 2022 at 3.00pm onwards. Newasa, Dist. Ahmadnagar and Department of Registration form: National Webinal September, 2022 Organized by Yashwantrao Chavan College of Science, Karad and Arts. Commerce and Science College, Sonai Tal. on the occasion of "World Ozone Day-16th

• ... I

0

Registration Form: National Webinan World Orone Day, lefth Sep. 2002.

https://forms.gle/pEBMi4BMokjPrZQo7 No. of Registrations: 230

Annual ten X | C Aspendent from Second Stee X | 4

6. Samen reach. Compet Ones . N. .

·--0 0 National Webinar, On the occasion of "World Ozone Day" Organized by Yashwantrao Chavan Feedback Form Feedback Form: National Webinar: 16th Sep. 2022, World Ozone Day 📋 🏗

College of Science, Karad (Eco Club) and Arts,

(Department of Botany) on 16th Sep. 2022

3.00pm onwards... Converse: Dr. S. A. Nature Converse: Dr. S. A. Nature Cigarizang Secretary Dr. S. L. Laware

Commerce and Science College, Sonai

https://forms.gle/t8EBSHb1rn8T4edT8 Feedback Responses: 229

Karad, Dist. Satara-415124

And

Principal,

Arts, Commerce and Science College, Sonai

Tal. Newasa, Dist. Ahmednagar- 414105

Registration form: National Webinar on the occasion of "World Ozone Day-16th September, 2022 Organized by Yashwantrao Chavan College of Science, Karad and Arts, Commerce and Science College, Sonai Tal. Newasa, Dist. Ahmadnagar and Department of Botany, on 16th Sep. 2022 at 3.00pm onwards...

This content is neither created nor endorsed by Google.

Google Forms

Registration form: National Webinar on the occasion of "World Ozone Day-16th September, 2022 Organized by Yashwantrao Chavan College of Science, Karad and Arts, Commerce and Science College, Sonai Tal. Newasa, Dist.

Ahmadnagar and Department of Botany, on 16th Sep. 2022 at 3.00pm onwards...

230 responses

| Name of the Participant: 230 responses |
|----------------------------------------|
| Dr. Brajesh Kumar                      |
| ENTESAR SALEH SHAIF MOQBEL             |
| DR. DHONDIRAM TUKARAM SAKHARE          |
| Dhaybar Ganesh Balasaheb               |
| Dr. Amar Nath Singh                    |
| Dr. Yogita Raosaheb Channe             |
| Mrs.vaishali uttam chavan              |
| Vishakha Pisal                         |
| Vilas C. Bhagwat                       |
| Dr Md Minhaj Alam                      |
| Dr. D. K. Aher                         |
| Nandita Bhakat                         |
| Hiwale Anshika Narendra                |
| Dr Rajesh Vasantrao Wagh               |
| Priyanka Somvanshi                     |
| Darpan Prakash Mokal                   |
| Ajit Sherker                           |
| Rushikesh Balu Bande                   |
| Abhishek Babaji Korde                  |
| A RANJANI                              |
| Tuwar Aniket Dhanraj                   |