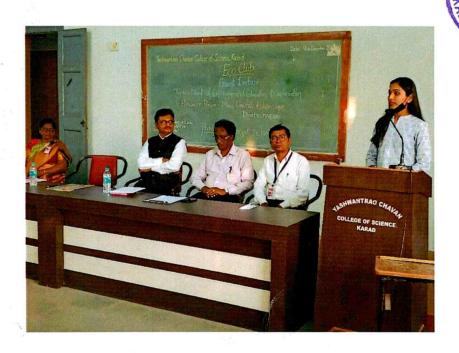

#### YASHWANTRAO CHAVAN COLLEGE OF SCIENCE, KARAD **Activity Report**

| Name of the Department   | Eco club                                                   |
|--------------------------|------------------------------------------------------------|
| Title of the activity    | Guest Lecture                                              |
| Date                     | 18.12.2021                                                 |
| Topic                    | "Need of Environmental Education and Conservation"         |
| Invited Speaker          | Miss. Chaitali Kshirsagar                                  |
|                          | Director, MAYESA Foundation, Pune                          |
| No. of Beneficiaries     | 52                                                         |
| Outcome/Success achieved | Student could know their Role is important in Conservation |
| 1.5                      | of Environment                                             |

Reacredited B\*\* Level by NAAC, Bangalore

AN ISO 9001-2015 CERTIFIED COLLEGE REG. NO.: RQ91/5237

Ref. No. 1/2/2021-22

Date: 15.12.2021

To, Mrs. Chaitali Kshirsagar Director, MAYESA.

Respected Madam,

As per your phonic discussion with Dr. S.A. Kirtane., I have great pleasure to invite you to deliver a lecture under **Eco club** on 18<sup>th</sup> Dec. 2021 at 3.00 p.m. for our undergraduate students to make them know about "Need of Environmental Education and Conservation". Your lecture will also be a better opportunity to our students to share with your experiences as Director, MAYESA.

# यशवंतराव चव्हाण कॉलेज ऑफ सायन्स, कराड इको क्लब ट्याख्यान

"पर्यावरण साक्षरता आणि संवर्धन : काळाची गरज (Need of Environmental Education and Conservation)

#### कार्यक्रम पत्रिका

प्रास्ताविक व स्वागत व

डॉ. किर्तने एस. ए.

प्रमुख पाह्ण्यांची ओळख

प्रमुख पाहुण्यांचा सत्कार

: हस्ते मा. प्राचार्य डॉ. केंगार एस. बी.

अंतर्गत गुणवत्ता हमी सेल

प्रमुखांचे मनोगत

: डॉ. जी. जी. पोतदार

प्रमुख पाह्ण्यांचे मार्गदर्शन : कु. चैताली क्षीरसागर

अध्यक्ष मायेसा

अध्यक्षांचे मनोगतं

: डॉ. केंगार एस. बी.

आभार प्रदर्शन

पाटील पी. ए

सूत्रसंचालन

चव्हाण एस आर

वार व दिनांक: शनिवार, १८. १२. २०२१

स्थळ: ले. हॉ. नं. १

Yashwantrao Chavan College of Science, Kafad