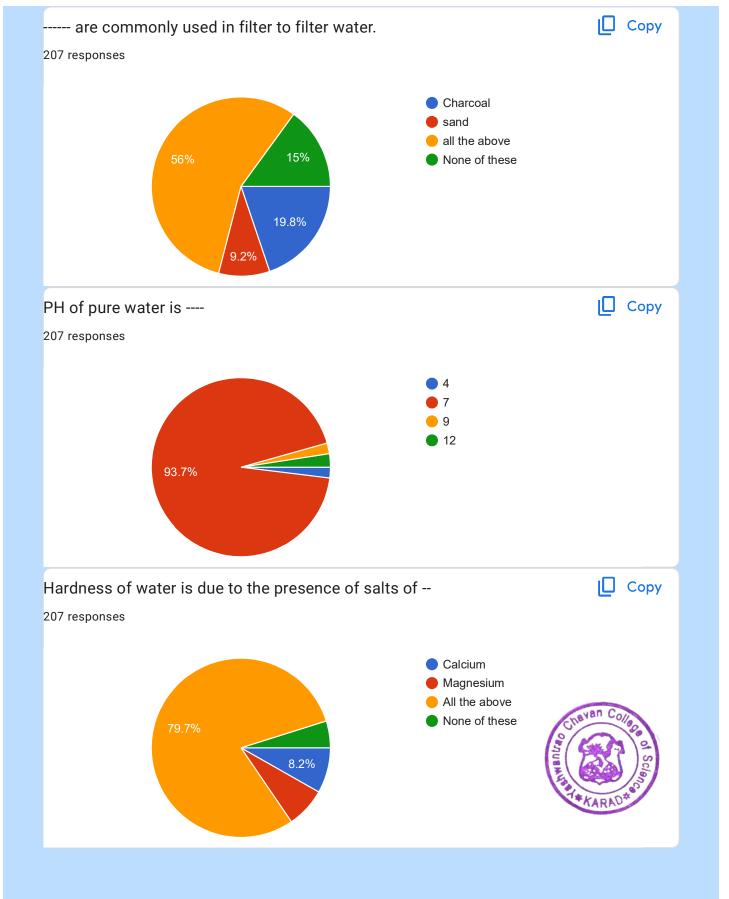

| 18. | are commonly used in filter to filter water. *         | 2 points                                  |
|-----|--------------------------------------------------------|-------------------------------------------|
|     | Mark only one oval.                                    |                                           |
|     | Charcoal                                               |                                           |
|     | sand                                                   |                                           |
|     | all the above                                          |                                           |
|     | None of these                                          |                                           |
|     |                                                        |                                           |
| 19. | PH of pure water is *                                  | 2 points                                  |
|     | Mark only one oval.                                    |                                           |
|     | <u>4</u>                                               |                                           |
|     | 7                                                      |                                           |
|     | <u> </u>                                               |                                           |
|     | 12                                                     |                                           |
|     |                                                        |                                           |
| 20. | Hardness of water is due to the presence of salts of * | 2 points                                  |
|     | Mark only one oval.                                    |                                           |
|     | Calcium                                                |                                           |
|     | Magnesium                                              |                                           |
|     | All the above                                          |                                           |
|     | None of these                                          |                                           |
|     |                                                        |                                           |
| 21. | Which is the methods of rainwater harvesting. *        | 2 points                                  |
|     | Mark only one oval.                                    |                                           |
|     | Roof top rainwater harvesting                          |                                           |
|     | Surface runoff harvesting                              | Citavan College                           |
|     | All the above                                          | Se so |
|     | None of the above                                      | *KADAD*                                   |