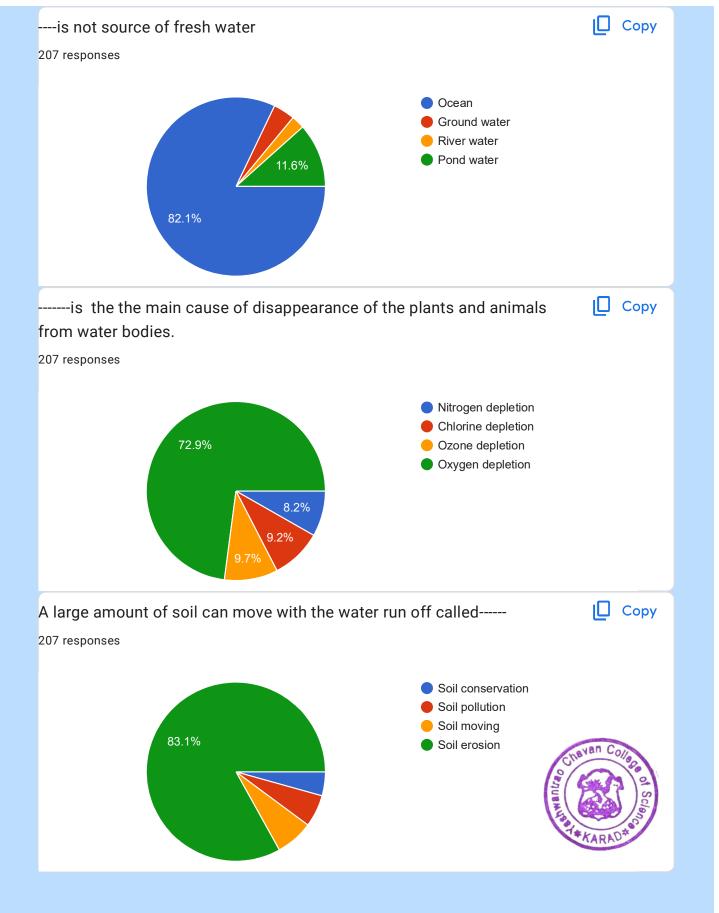

| 14. | are the primary causes of water pollution. *                                        | 2 points                              |
|-----|-------------------------------------------------------------------------------------|---------------------------------------|
|     | Mark only one oval.                                                                 |                                       |
|     | Plants                                                                              |                                       |
|     | Animals                                                                             |                                       |
|     | Human acivities                                                                     |                                       |
|     | None of these                                                                       |                                       |
| 15. | is not source of fresh water *                                                      | 2 points                              |
|     | Mark only one oval.                                                                 |                                       |
|     | Ocean                                                                               |                                       |
|     | Ground water                                                                        |                                       |
|     | River water                                                                         |                                       |
|     | Pond water                                                                          |                                       |
| 16. | is the the main cause of disappearance of the plants and animals from water bodies. | * 2 points                            |
|     | Mark only one oval.                                                                 |                                       |
|     | Nitrogen depletion                                                                  |                                       |
|     | Chlorine depletion                                                                  |                                       |
|     | Ozone depletion                                                                     |                                       |
|     | Oxygen depletion                                                                    |                                       |
| 17. | A large amount of soil can move with the water run off called *                     | 2 points                              |
|     | Mark only one oval.                                                                 |                                       |
|     | Soil conservation                                                                   | navan Coll                            |
|     | Soil pollution                                                                      | S S S S S S S S S S S S S S S S S S S |
|     | Soil moving                                                                         |                                       |
|     | Soil erosion                                                                        | *KARAD*                               |