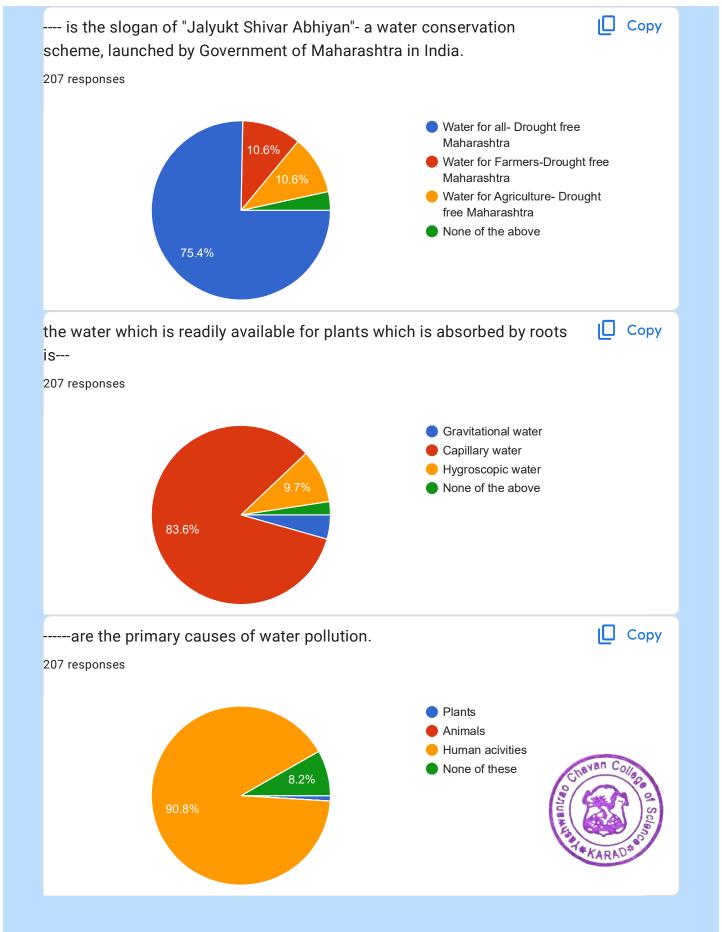

| 11. | On the basis of availability of water, the plants which grow in water * 2 points known as                                          |
|-----|------------------------------------------------------------------------------------------------------------------------------------|
|     | Mark only one oval.                                                                                                                |
|     | Xerophytic                                                                                                                         |
|     | Hydrophytic                                                                                                                        |
|     | Mesophytic                                                                                                                         |
|     | All the above                                                                                                                      |
| 12. | is the slogan of "Jalyukt Shivar Abhiyan"- a water conservation * 2 points scheme, launched by Government of Maharashtra in India. |
|     | Mark only one oval.                                                                                                                |
|     | Water for all- Drought free Maharashtra                                                                                            |
|     | Water for Farmers-Drought free Maharashtra                                                                                         |
|     | Water for Agriculture- Drought free Maharashtra                                                                                    |
|     | None of the above                                                                                                                  |
| 13. | the water which is readily available for plants which is absorbed by roots * 2 points is                                           |
|     | Mark only one oval.                                                                                                                |
|     | Gravitational water                                                                                                                |
|     | Capillary water                                                                                                                    |
|     | Hygroscopic water                                                                                                                  |
|     | None of the above                                                                                                                  |

| 14. | are the primary causes of water pollution. *                                        | 2 points                              |
|-----|-------------------------------------------------------------------------------------|---------------------------------------|
|     | Mark only one oval.                                                                 |                                       |
|     | Plants                                                                              |                                       |
|     | Animals                                                                             |                                       |
|     | Human acivities                                                                     |                                       |
|     | None of these                                                                       |                                       |
| 15. | is not source of fresh water *                                                      | 2 points                              |
|     | Mark only one oval.                                                                 |                                       |
|     | Ocean                                                                               |                                       |
|     | Ground water                                                                        |                                       |
|     | River water                                                                         |                                       |
|     | Pond water                                                                          |                                       |
| 16. | is the the main cause of disappearance of the plants and animals from water bodies. | * 2 points                            |
|     | Mark only one oval.                                                                 |                                       |
|     | Nitrogen depletion                                                                  |                                       |
|     | Chlorine depletion                                                                  |                                       |
|     | Ozone depletion                                                                     |                                       |
|     | Oxygen depletion                                                                    |                                       |
| 17. | A large amount of soil can move with the water run off called *                     | 2 points                              |
|     | Mark only one oval.                                                                 |                                       |
|     | Soil conservation                                                                   | navan Coll                            |
|     | Soil pollution                                                                      | S S S S S S S S S S S S S S S S S S S |
|     | Soil moving                                                                         |                                       |
|     | Soil erosion                                                                        | *KARAD*                               |