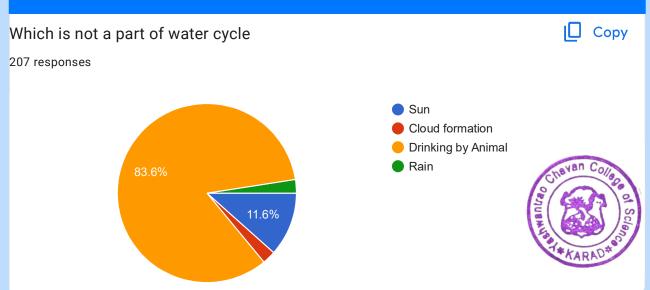

http://timesofindia.indiatimes.com/articleshow/98867117.cms? utm\_source=contentofinterest&utm\_medium=text&utm\_campaign=cppst

| 8.  | Which is not a part of water cycle *                                                   | 2 points   |
|-----|----------------------------------------------------------------------------------------|------------|
|     | Mark only one oval.                                                                    |            |
|     | Sun                                                                                    |            |
|     | Cloud formation                                                                        |            |
|     | Orinking by Animal                                                                     |            |
|     | Rain                                                                                   |            |
|     |                                                                                        |            |
| 9.  | Purest form of water is *                                                              | 2 points   |
|     | Mark only one oval.                                                                    |            |
|     | River water                                                                            |            |
|     | Rain water                                                                             |            |
|     | Ocean water                                                                            |            |
|     | Ground water                                                                           |            |
|     |                                                                                        |            |
| 10. | Plants release large amount of water in the form of water vapour, process is called as | * 2 points |
|     | Mark only one oval.                                                                    |            |
|     | Photosynthesis                                                                         |            |
|     | Transpiration                                                                          |            |
|     | Respiration                                                                            |            |
|     | None of the above                                                                      |            |
|     |                                                                                        |            |