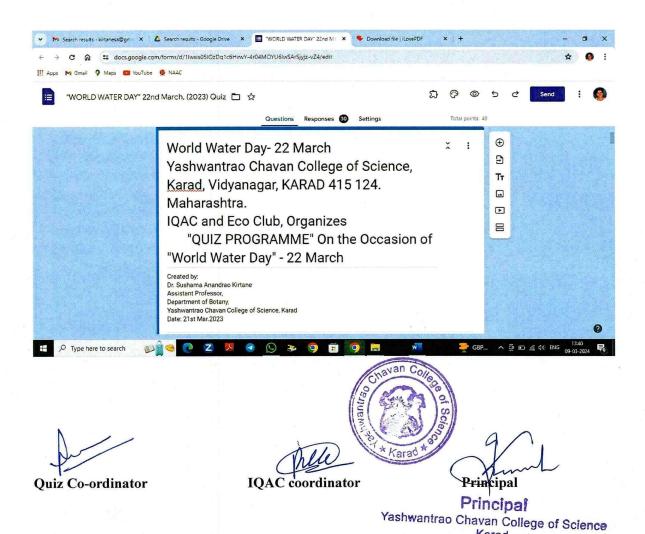

# World Water Day- 22 March Yashwantrao Chavan College of Science, Karad, Vidyanagar, KARAD 415 124. Maharashtra.

# IQAC and Eco Club, Organizes "QUIZ PROGRAMME" On the Occasion of "World Water Day" - 22 March

Created by:
Dr. Sushama Anandrao Kirtane
Assistant Professor,
Department of Botany,
Yashwantrao Chavan College of Science, Karad
Date: 21st Mar.2023