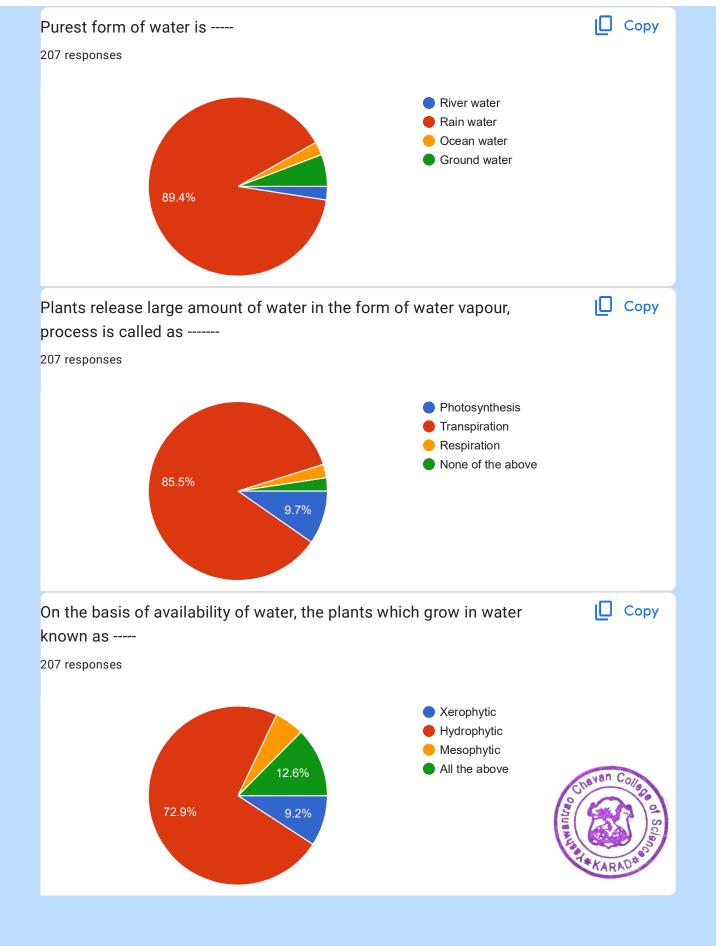

http://timesofindia.indiatimes.com/articleshow/98867117.cms? utm\_source=contentofinterest&utm\_medium=text&utm\_campaign=cppst

| 8.  | Which is not a part of water cycle *                                                   | 2 points   |
|-----|----------------------------------------------------------------------------------------|------------|
|     | Mark only one oval.                                                                    |            |
|     | Sun                                                                                    |            |
|     | Cloud formation                                                                        |            |
|     | Orinking by Animal                                                                     |            |
|     | Rain                                                                                   |            |
|     |                                                                                        |            |
| 9.  | Purest form of water is *                                                              | 2 points   |
|     | Mark only one oval.                                                                    |            |
|     | River water                                                                            |            |
|     | Rain water                                                                             |            |
|     | Ocean water                                                                            |            |
|     | Ground water                                                                           |            |
|     |                                                                                        |            |
| 10. | Plants release large amount of water in the form of water vapour, process is called as | * 2 points |
|     | Mark only one oval.                                                                    |            |
|     | Photosynthesis                                                                         |            |
|     | Transpiration                                                                          |            |
|     | Respiration                                                                            |            |
|     | None of the above                                                                      |            |
|     |                                                                                        |            |

| 11. | On the basis of availability of water, the plants which grow in water * 2 points known as                                          |
|-----|------------------------------------------------------------------------------------------------------------------------------------|
|     | Mark only one oval.                                                                                                                |
|     | Xerophytic                                                                                                                         |
|     | Hydrophytic                                                                                                                        |
|     | Mesophytic                                                                                                                         |
|     | All the above                                                                                                                      |
| 12. | is the slogan of "Jalyukt Shivar Abhiyan"- a water conservation * 2 points scheme, launched by Government of Maharashtra in India. |
|     | Mark only one oval.                                                                                                                |
|     | Water for all- Drought free Maharashtra                                                                                            |
|     | Water for Farmers-Drought free Maharashtra                                                                                         |
|     | Water for Agriculture- Drought free Maharashtra                                                                                    |
|     | None of the above                                                                                                                  |
| 13. | the water which is readily available for plants which is absorbed by roots * 2 points is                                           |
|     | Mark only one oval.                                                                                                                |
|     | Gravitational water                                                                                                                |
|     | Capillary water                                                                                                                    |
|     | Hygroscopic water                                                                                                                  |
|     | None of the above                                                                                                                  |