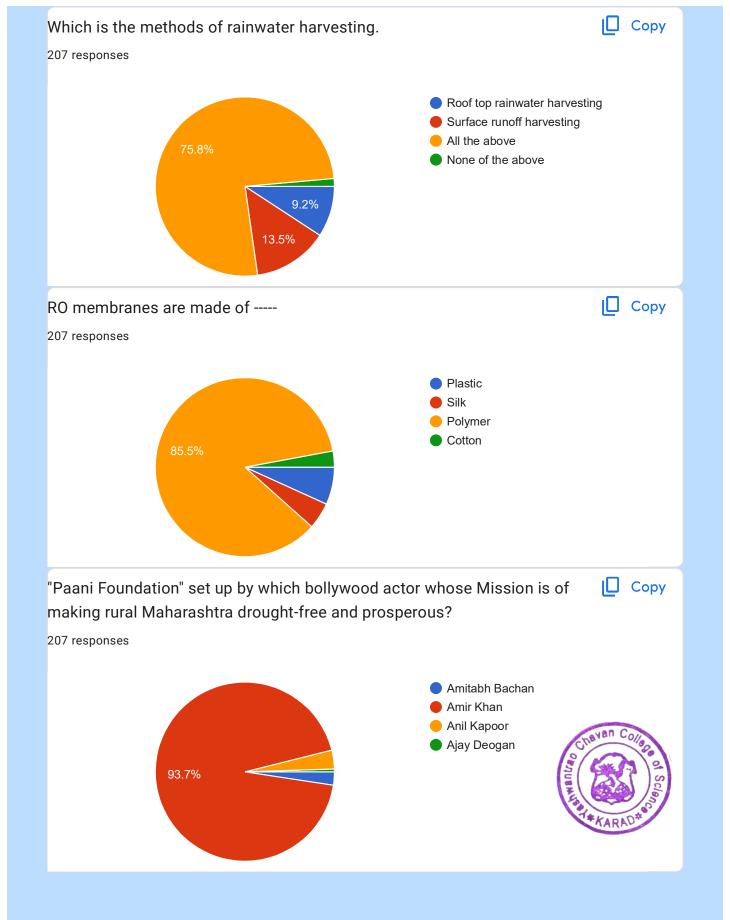

| 18. | are commonly used in filter to filter water. *         | 2 points                                  |
|-----|--------------------------------------------------------|-------------------------------------------|
|     | Mark only one oval.                                    |                                           |
|     | Charcoal                                               |                                           |
|     | sand                                                   |                                           |
|     | all the above                                          |                                           |
|     | None of these                                          |                                           |
|     |                                                        |                                           |
| 19. | PH of pure water is *                                  | 2 points                                  |
|     | Mark only one oval.                                    |                                           |
|     | <u>4</u>                                               |                                           |
|     | 7                                                      |                                           |
|     | <u> </u>                                               |                                           |
|     | 12                                                     |                                           |
|     |                                                        |                                           |
| 20. | Hardness of water is due to the presence of salts of * | 2 points                                  |
|     | Mark only one oval.                                    |                                           |
|     | Calcium                                                |                                           |
|     | Magnesium                                              |                                           |
|     | All the above                                          |                                           |
|     | None of these                                          |                                           |
|     |                                                        |                                           |
| 21. | Which is the methods of rainwater harvesting. *        | 2 points                                  |
|     | Mark only one oval.                                    |                                           |
|     | Roof top rainwater harvesting                          |                                           |
|     | Surface runoff harvesting                              | Citavan College                           |
|     | All the above                                          | Se so |
|     | None of the above                                      | *KADAD*                                   |

| 22. | RO membranes are made of *                                                                                                 | 2 points          |
|-----|----------------------------------------------------------------------------------------------------------------------------|-------------------|
|     | Mark only one oval.                                                                                                        |                   |
|     | Plastic                                                                                                                    |                   |
|     | Silk                                                                                                                       |                   |
|     | Polymer                                                                                                                    |                   |
|     | Cotton                                                                                                                     |                   |
|     |                                                                                                                            |                   |
| 23. | "Paani Foundation" set up by which bollywood actor whose Mission is omaking rural Maharashtra drought-free and prosperous? | of * 2 points     |
|     | Mark only one oval.                                                                                                        |                   |
|     | Amitabh Bachan                                                                                                             |                   |
|     | Amir Khan                                                                                                                  |                   |
|     | Anil Kapoor                                                                                                                |                   |
|     | Ajay Deogan                                                                                                                |                   |
|     |                                                                                                                            |                   |
| 24. | High biological oxygen demand (BOD) in a water body indicates *                                                            | 2 points          |
|     | Mark only one oval.                                                                                                        |                   |
|     | Water is not polluted                                                                                                      |                   |
|     | Water is polluted                                                                                                          |                   |
|     | Waterbody contains lots of lifeforms                                                                                       |                   |
|     | None of the above                                                                                                          |                   |
|     |                                                                                                                            |                   |
| 25. | is the collection of rainwater for use. *                                                                                  | 2 points          |
|     | Mark only one oval.                                                                                                        |                   |
|     | Rain collection                                                                                                            |                   |
|     | Rain water collection                                                                                                      | Chavan College    |
|     | Rain water harvesting                                                                                                      | Thu School School |
|     | None of the above                                                                                                          | Y*KARAD*          |