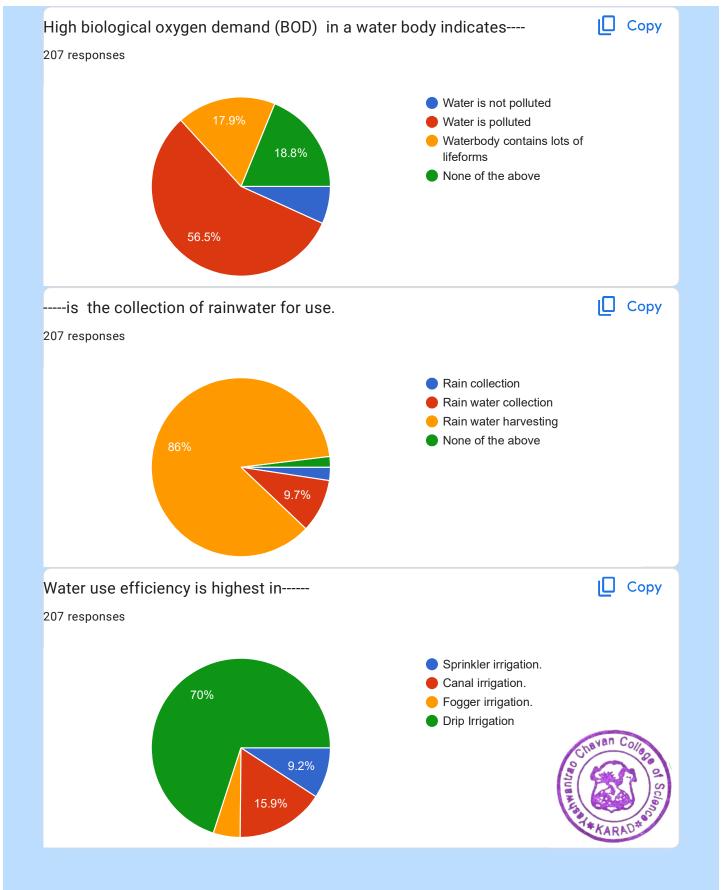

| 22. | RO membranes are made of *                                                                                                 | 2 points          |
|-----|----------------------------------------------------------------------------------------------------------------------------|-------------------|
|     | Mark only one oval.                                                                                                        |                   |
|     | Plastic                                                                                                                    |                   |
|     | Silk                                                                                                                       |                   |
|     | Polymer                                                                                                                    |                   |
|     | Cotton                                                                                                                     |                   |
|     |                                                                                                                            |                   |
| 23. | "Paani Foundation" set up by which bollywood actor whose Mission is omaking rural Maharashtra drought-free and prosperous? | of * 2 points     |
|     | Mark only one oval.                                                                                                        |                   |
|     | Amitabh Bachan                                                                                                             |                   |
|     | Amir Khan                                                                                                                  |                   |
|     | Anil Kapoor                                                                                                                |                   |
|     | Ajay Deogan                                                                                                                |                   |
|     |                                                                                                                            |                   |
| 24. | High biological oxygen demand (BOD) in a water body indicates *                                                            | 2 points          |
|     | Mark only one oval.                                                                                                        |                   |
|     | Water is not polluted                                                                                                      |                   |
|     | Water is polluted                                                                                                          |                   |
|     | Waterbody contains lots of lifeforms                                                                                       |                   |
|     | None of the above                                                                                                          |                   |
|     |                                                                                                                            |                   |
| 25. | is the collection of rainwater for use. *                                                                                  | 2 points          |
|     | Mark only one oval.                                                                                                        |                   |
|     | Rain collection                                                                                                            |                   |
|     | Rain water collection                                                                                                      | Chavan College    |
|     | Rain water harvesting                                                                                                      | Thu School School |
|     | None of the above                                                                                                          | Y*KARAD*          |

| 26. | Water use efficiency is highest in*                                                                                                                                                                                                                                                                                                      | 2 points |
|-----|------------------------------------------------------------------------------------------------------------------------------------------------------------------------------------------------------------------------------------------------------------------------------------------------------------------------------------------|----------|
|     | Mark only one oval.                                                                                                                                                                                                                                                                                                                      |          |
|     | Sprinkler irrigation.                                                                                                                                                                                                                                                                                                                    |          |
|     | Canal irrigation.                                                                                                                                                                                                                                                                                                                        |          |
|     | Fogger irrigation.                                                                                                                                                                                                                                                                                                                       |          |
|     | Orip Irrigation                                                                                                                                                                                                                                                                                                                          |          |
| 27. | Which of the following method is useful for conservation of water *                                                                                                                                                                                                                                                                      | 2 points |
|     | Mark only one oval.                                                                                                                                                                                                                                                                                                                      |          |
|     | unnecessary use of water to the land                                                                                                                                                                                                                                                                                                     |          |
|     | supply of water Less than requirement                                                                                                                                                                                                                                                                                                    |          |
|     | Use of more manures                                                                                                                                                                                                                                                                                                                      |          |
|     | application of drip irrigation method                                                                                                                                                                                                                                                                                                    |          |
| 28. | Oath: *                                                                                                                                                                                                                                                                                                                                  |          |
|     | Check all that apply.                                                                                                                                                                                                                                                                                                                    |          |
|     | I understand the importance of water in the lives of all creature of earth inclu human being. I will try to make awareness among the society for - 1. Reduction of wastage. 2. Protection of water sources from pollution 3Promoting reuse and recycling of water - Waste water treatment and reuse for irrigation and industry process. | f water  |
|     |                                                                                                                                                                                                                                                                                                                                          |          |