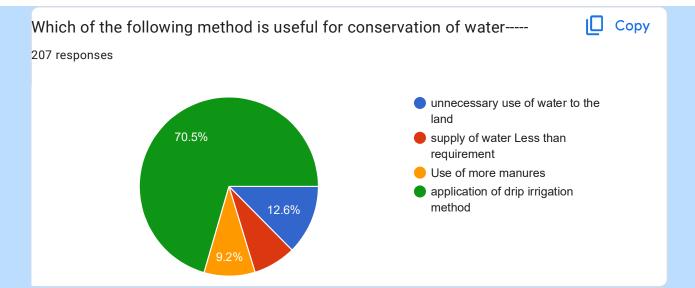

| 26. | Water use efficiency is highest in*                                                                                                                                                                                                                                                                                                      | 2 points |
|-----|------------------------------------------------------------------------------------------------------------------------------------------------------------------------------------------------------------------------------------------------------------------------------------------------------------------------------------------|----------|
|     | Mark only one oval.                                                                                                                                                                                                                                                                                                                      |          |
|     | Sprinkler irrigation.                                                                                                                                                                                                                                                                                                                    |          |
|     | Canal irrigation.                                                                                                                                                                                                                                                                                                                        |          |
|     | Fogger irrigation.                                                                                                                                                                                                                                                                                                                       |          |
|     | Orip Irrigation                                                                                                                                                                                                                                                                                                                          |          |
| 27. | Which of the following method is useful for conservation of water *                                                                                                                                                                                                                                                                      | 2 points |
|     | Mark only one oval.                                                                                                                                                                                                                                                                                                                      |          |
|     | unnecessary use of water to the land                                                                                                                                                                                                                                                                                                     |          |
|     | supply of water Less than requirement                                                                                                                                                                                                                                                                                                    |          |
|     | Use of more manures                                                                                                                                                                                                                                                                                                                      |          |
|     | application of drip irrigation method                                                                                                                                                                                                                                                                                                    |          |
| 28. | Oath: *                                                                                                                                                                                                                                                                                                                                  |          |
|     | Check all that apply.                                                                                                                                                                                                                                                                                                                    |          |
|     | I understand the importance of water in the lives of all creature of earth inclu human being. I will try to make awareness among the society for - 1. Reduction of wastage. 2. Protection of water sources from pollution 3Promoting reuse and recycling of water - Waste water treatment and reuse for irrigation and industry process. | f water  |
|     |                                                                                                                                                                                                                                                                                                                                          |          |